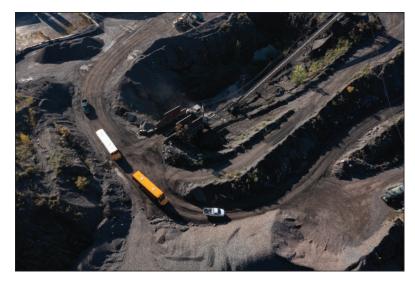

North Montco students and staff began the morning with a guided bus tour of H&K's Chalfont Quarry & Asphalt facility. The bus tour, hosted by H&K managers, brought to life the technical operations of the plant, the Company's environmental responsibility, and several general safety precautions crucial to working in this dynamic setting.

During the Career Fair, students had a chance to operate H&K's very popular CAT Virtual Training Simulator. While in the Training Simulator, students could

test their skills on similar equipment they saw in motion at Chalfont Quarry.