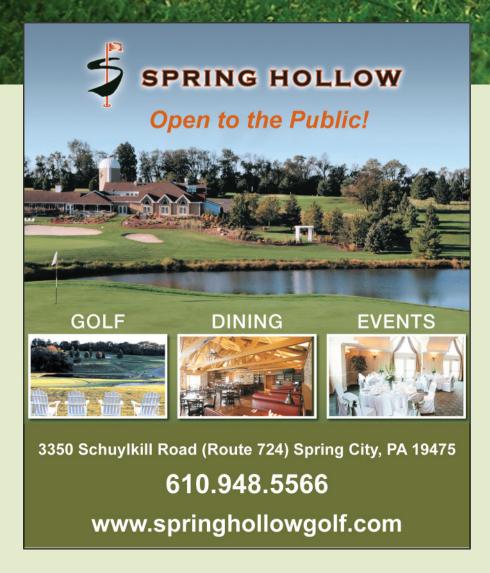

# Spring Hollow Golf Club

Spring Hollow Golf Club, 3350 Schuylkill Road (Route 724) Spring City, is a challenging, 18-hole public Golf Course with a fullservice restaurant and banquet facilities that opened in 1993 in beautiful Chester County. They are celebrating their 25th anniversary this year! Spring Hollow Golf Club is truly a hidden treasure of the Tri-County Area - In fact, they have been named "Best Banquet Facility" by the readers of the Mercury four times! The golf course has a layout that blends in the features of this one time dairy farm. The frequent elevation changes and multiple sets of tees affords players not only challenging shot selections, but also beautiful views of the surrounding area.

The Grille is the full-service restaurant at Spring Hollow. With its comfortable setting

it is a great place to meet friends after work or to have a relaxing sit-down dinner. In the warmer months, you can dine outside on the covered deck or on the patio while overlooking the golf course.

The Banquet facilities at Spring Hollow can be used for all types of events - Reunions, Birthday parties, Weddings, Business meetings, Golf Outings just to name a few. For additional information, please call 610.948.5566.