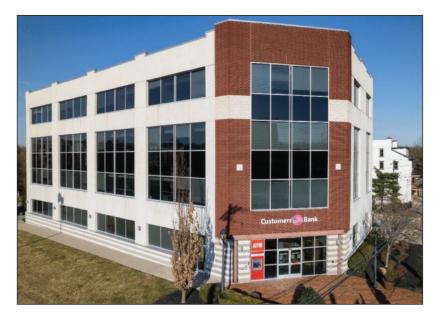

### **APTCOR Commercial Realtors**

Congratulations to APTCOR Commercial Realtors on the recent sale of the "Customers Bank" building at 99 Bridge Street in downtown Phoenixville, a threestory 31,000-square-foot building on 3.9 acres with 125 parking spaces.