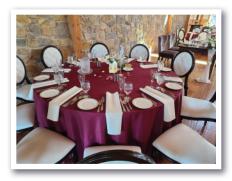

We can accommodate up to 300 guests in our new Country Barn. The barn includes a state-of-the-art Bose sound system and two large bar areas.

Our venue has many hot spots for pictures including the split waterfall Koi Pond, outdoor wedding site under large Oak trees, solid green wall with Edison lighting in our courtyard and our overlook where a bronze Gazebo sits with our multicolored lighted fountain in the background.