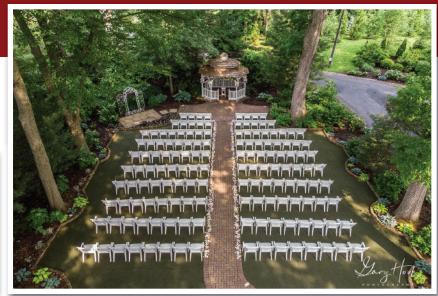

We can accommodate up to 300 guests in our new Country Barn. The barn includes a state-of-the-art Bose sound system and two large bar areas.

Our venue has many hot spots for pictures including the split waterfall Koi Pond, outdoor wedding site under large Oak trees, solid green wall with Edison lighting in our courtyard and our overlook where a bronze Gazebo sits with our multicolored lighted fountain in the background.