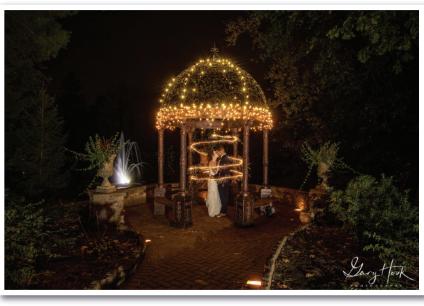

We can accommodate up to 300 guests in our new Country Barn. The barn includes a state-of-the-art Bose sound system and two large bar areas.

Our venue has many hot spots for pictures including the split waterfall Koi Pond, outdoor wedding site under large Oak trees, solid green wall with Edison lighting in our courtyard and our overlook where a bronze Gazebo sits with our multicolored lighted fountain in the background.