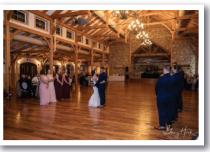

We can accommodate up to 300 guests in our new Country Barn. The barn includes a state-of-the-art Bose sound system and two large bar areas.

Our venue has many hot spots for pictures including the split waterfall Koi Pond, outdoor wedding site under large Oak trees, solid green wall with Edison lighting in our courtyard and our overlook where a bronze Gazebo sits with our multicolored lighted fountain in the background.