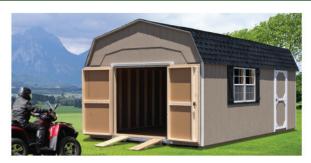

### Pine Creek Structures

Pine Creek Structures offers a variety of Amish-crafted outdoor structures.

We design and build storage sheds, one-car and two-car garages, pole buildings, animal shelters, greenhouses, gazebos, pavilions, pool houses, outdoor furniture, play sets, playhouses and more. Our stores stock a variety of our most popular products. In addition, any building can be customized with the colors, layout and options you wish ... If you can dream it, we can build it!

#### We Build It All...

- **√** Storage Sheds
- √ 1-Car Garages
- √ 2-Car Garages
- √ Gazebos
- √ Cabanas
- √ Patio Furniture
- √ Play Sets
- √ Garden Houses
- **√** Pet Shelters
- **√** Customized Buildings