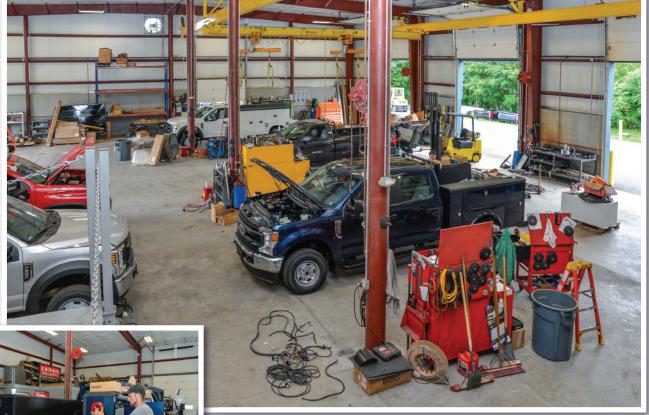

Levan Machine and Truck Equipment is a one-stop, full-service machine shop and custom fabricator, for all things related to machining and commercial vehicle upfitting. Since 1936 their machine shop has serviced customers throughout the United States and currently also services customers internationally. From custom machining and fabricating, to prototyping, to welding, to completely engineered projects, Levan Machine and Truck Equipment is a job shop that specializes in custom work. Levan also provides after-market truck accessories/parts.

In 2010, Levan launched their Commercial Truck Upfit division which services the commercial and fleet market throughout Pennsylvania, New Jersey and Maryland. Their highly qualified, experienced team builds a commercial truck specific to your daily work needs. Whether you need a

service, platform, crane or dump body, snowplow or spreader, liftgate, central hydraulic system or PTO, Levan's truck experts are trained to build a truck that will increase your efficiency and get the job done. They also offer general truck repair and mainte-

Levan Machine and Truck Equipment has an extensive selection of truck products regardless of the size of commercial vehicle from Class 1 up to

Class 8. The team at Levan listens to their customers before, during and after the sale is complete. They work hard to ensure they build a truck to meet your daily work needs, and if you aren't sure what you need, they'll help you figure it out. Levan has a number of great relationships with commercial auto and truck dealers and can help facilitate the buying process too.