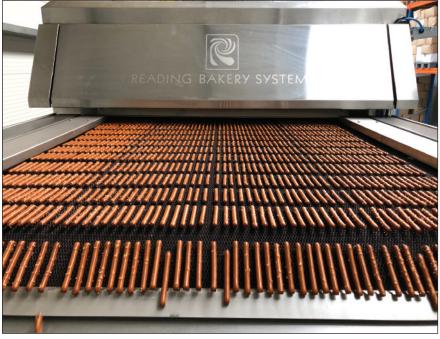

RBS was originally founded as Reading Pretzel Machinery (RPM) by Edwin Groff in West Reading in 1947. Edwin and the RPM team designed, built, sold and serviced the first automated pretzel forming machines. Realizing the larger quantity need of snack makers, Groff designed an integrated baking system that could efficiently and effectively handle much larger volumes of snack product.

For more than a century, innovation has been in our DNA and our business has thrived because of our relentless pursuit of ways to improve the mixing and

baking systems that make our customers successful.