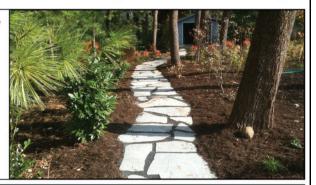

Cobble stone driveway and boulder wall.

Our hardscaping service offers beautiful natural stone patios, pervious patios, retaining walls, walkways, staircases, and much more using natural stone so the

beauty never fades. Natural stone gives your garden or gathering area a feel- more connected to earth. Whether it's a clean-cut patio or an irregular walkway the stone can change the way an area feels. Adding boulders to a landscape can change the way it reaches out to you.