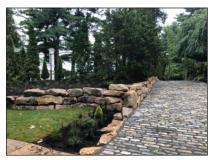

Cobble stone driveway and boulder wall.

Our hardscaping service offers beautiful natural stone patios, pervious patios, retaining walls, walkways, staircases, and much more using natural stone so the

beauty never fades. Natural stone gives your garden or gathering area a feel- more connected to earth. Whether it's a clean-cut patio or an irregular walkway the stone can change the way an area feels. Adding boulders to a landscape can change the way it reaches out to you.