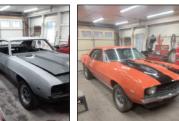

610.425.2582 willomlor@eosworldwide.com www.eosworldwide.com/will-omlor

THE EOS MODEL®

1969 Camero Before/After

2004 Suburban Before/After

# Bill's Performance and Restoration

Restoration of a car is a daunting task, not one to be undertaken lightly, or by the inexperienced. A full restoration can take many years and can cost tens of thousands of dollars; often, and generally, well in excess of what the finished value of the car will be. Many jobs will have to be farmed out to specialty shops; those with the special knowledge and equipment to do the job. Often a restoration once started is left unfinished and the car and parts can be purchased for a fraction of their worth. However, if a person buys an unfinished project, it is imperative to be sure that all of the parts are there. Finding parts for an orphan or rare car can sometimes be impossible. This necessitates the fabrication of parts from scratch, generally at great effort and expense.

Bill's Performance and Restoration, owned by Bill Hansell, has a solid proven ability that is trusted all over. ASE Certified, using I-Car certified technicians, uses authentic top-quality parts and brand name tools, Services include restorations and rust repair, including Cab Corners and Bed Sides; Install new metal back to original state; Paint match ups; Rocker Panels; Full restorations to all makes and models; and Quality collision repair.