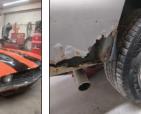

# Bill's Performance and Restoration

Restoration of a car is a daunting task, not one to be undertaken lightly, or by the inexperienced. A full restoration can take many years and can cost tens of thousands of dollars; often, and generally, well in excess of what the finished value of the car will be. Many jobs will have to be farmed out to specialty shops; those with the special knowledge and equipment to do the job. Often a restoration once started is left unfinished and the car and parts can be purchased for a fraction of their worth. However, if a person buys an unfinished project, it is imperative to be sure that all of the parts are there. Finding parts for an orphan or rare car can sometimes be impossible. This necessitates the fabrication of parts from scratch, generally at great effort and expense.

Bill's Performance and Restoration, owned by Bill Hansell, has a solid proven ability that is trusted all over. ASE Certified, using I-Car certified technicians, uses authentic top-quality parts and brand name tools, Services include restorations and rust repair, including Cab Corners and Bed Sides; Install new metal back to original state; Paint match ups; Rocker Panels; Full restorations to all makes and models; and Quality collision repair.