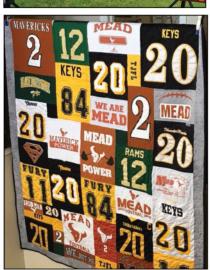

# **Meg's Quilted Memories**

Customized T-Shirt

Quilts

#### **TURN YOUR TEES INTO A QUILT!**

Perfect for remembering a loved one or giving to a graduate as a gift. We are a woman-run business located in Berks County. We take great care and pride in all our quilts. Let us make something unique for you!