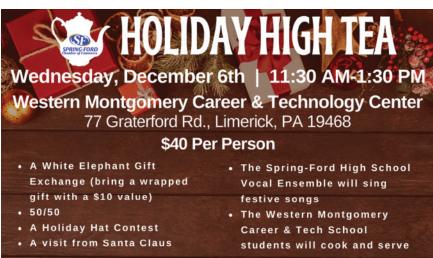

To register for events, please visit https://springfordchamber.com/ or scan the QR Code