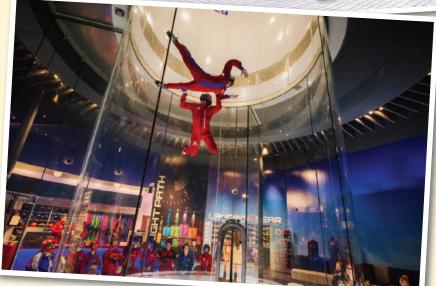

# Indoor Skydiving

When you come to iFLY get ready to be blown away — literally. It's thrilling. It's amazing. Experience the feeling of freefall as you float on a smooth wall-to-wall cushion of air. There's no parachute, no jumping, & nothing attaching you to planet Earth. It's just you FLYING in the air. The more you fly, the better you will become.

iFLY King of Prussia opened its' doors for their grand opening on April 15, 2016 and have been soaring off the charts with reservations ever since. Come and enjoy a two-hour interactive experience from start to finish! All packages, whether for an individual or group, include a training class with a certified IBA flight instructor, all gear rental (suit, helmet, goggles & earplugs), minimum of two flights per person, instructor air show which gives the term "Air Ninja" its' meaning, and a flight certificate upon com-

pletion. Some packages include a video for you to share with friends and family of your amazing experience, and photos/additional videos can be added as well. They also offer a variety of retail, from keychains and water bottles to shirts and hats.