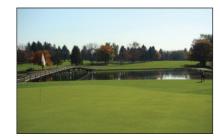

## Spring Hollow Golf Club

Located in the rolling hills of northern Chester County, Spring Hollow Golf Course opened our fairways in 1993. Architect John Thompson created a layout that blends the features of this onetime dairy farm with the surrounding beauty of a golf course. The par 70, 6008yard layout has five par 3's, three par 5's and ten par 4's. Meadows defining some of the holes were left in place to give the course a natural look and feel. Wetlands, creeks, and ponds come into play on six of the golf holes. With a 110-foot change in elevation the frequent and often dramatic elevation changes afford the players not only challenging shot selections, but also beautiful views of the surrounding area. It doesn't get better.