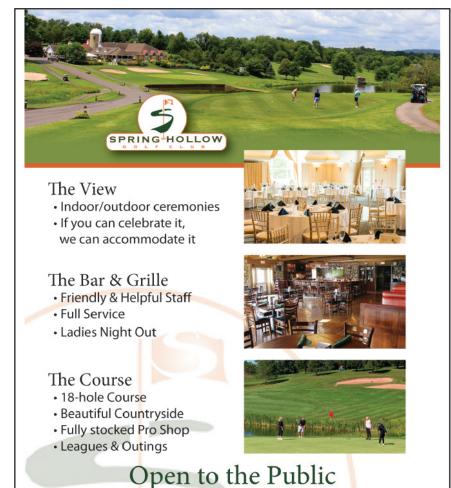

## Spring Hollow Golf Club

Located in the rolling hills of northern Chester County, Spring Hollow Golf Course opened our fairways in 1993. Architect John Thompson created a layout that blends the features of this onetime dairy farm with the surrounding beauty of a golf course. The par 70, 6008yard layout has five par 3's, three par 5's and ten par 4's. Meadows defining some of the holes were left in place to give the course a natural look and feel. Wetlands, creeks, and ponds come into play on six of the golf holes. With a 110-foot change in elevation the frequent and often dramatic elevation changes afford the players not only challenging shot selections, but also beautiful views of the surrounding area. It doesn't get better.

Imagine your wedding day. A day like no other. Your venue should be as unforgettable as the vows you exchange. With its breathtaking landscape and stunning rolling hills, The View at Spring Hollow is the ideal setting for both your ceremony and reception. The waterside pergola provides a perfect site for unique wedding photos. Our elegant banquet room and rustic bar and grille complement the beauty of the outdoors.

#### **TOURNAMENTS**

At Spring Hollow Golf Club, golf is our business. Every service is tailored to accommodate the needs of your organization. Whether it's a corporate, charity or social golf event, we take pride in servicing every tournament with special attention and professionalism.

Our golf staff specializes in running turn-key events. They will assist in organizing, following through and executing all details that will help make your event a success. Whether it's freshly packed box lunches, a theme buffet or an elegant awards reception, our staff will ensure you get precisely what you want. Our clubhouse offers indoor and outdoor seating to enjoy the vistas with delicious food, complimented by impeccable service.