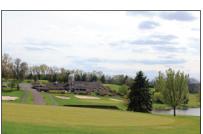

## Spring Hollow Golf Club

Located in the rolling hills of northern Chester County, Spring Hollow Golf Course opened our fairways in 1993. Architect John Thompson created a layout that blends the features of this onetime dairy farm with the surrounding beauty of a golf course. The par 70, 6008yard layout has five par 3's, three par 5's and ten par 4's. Meadows defining some of the holes were left in place to give the course a natural look and feel. Wetlands, creeks, and ponds come into play on six of the golf holes. With a 110-foot change in elevation the frequent and often dramatic elevation changes afford the players not only challenging shot selections, but also beautiful views of the surrounding area. It doesn't get better.