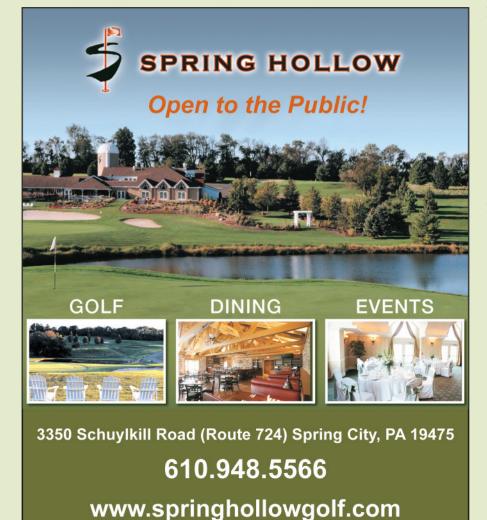

## Spring Hollow Golf Club

Spring Hollow Golf Club, 3350 Schuylkill Road (Route 724), Spring City, is a challenging, 18-hole public Golf Course with a full-service restaurant and banquet facilities that opened in 1994 in beautiful Chester County. Spring Hollow Golf Club is truly a hidden treasure of the Tri-County Area. The golf course was designed Architect John Thompson who created a layout that blends in the features of this one time dairy farm. The frequent elevation changes and multiple sets of tees affords players not only challenging shot selections, but also beautiful views of the surrounding area.

The Grille is the full-service restaurant at Spring Hollow. With its comfortable setting it is a great place to meet friends after work or to have a relaxing sit-down dinner. In the warmer months, you can dine outside on the covered deck or on the patio while overlooking the golf course.

The Banquet facilities at Spring Hollow can be used for Social functions, Weddings, Business meetings, Golf Outings and many other types of events. For additional information, please call 610.948.5566.