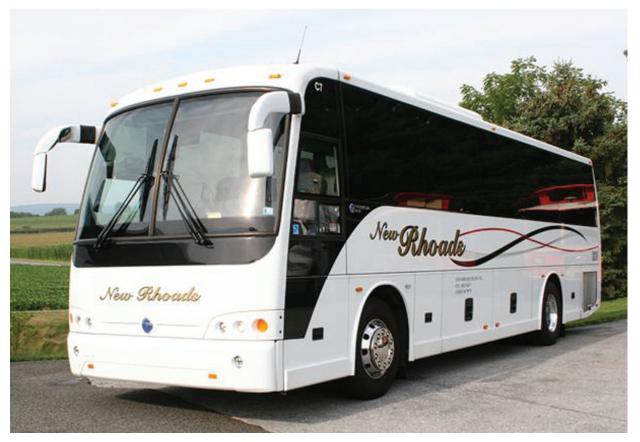

## **NEW RHOADS TRANSPORTATION**

We recently purchased our third Temsa Coach Bus!

The perfect ride for group outings to meetings and events throughout the region . . .

- 40 passenger capacity
- Reclining leatherette seat
- AC outlets at every seat
- USB charging outlets at every seat
  - Restroom
- Audio/Video entertainment system
  - Air conditioned
  - Ducted heating system
- 250 cubic feet of underbelly storage
- Kneeling feature in front for easy entry
  - Air ride suspension
  - Overhead storage
  - WIFI available upon request