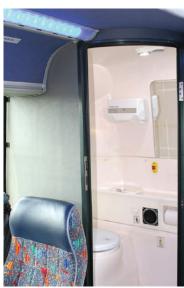

## **NEW RHOADS TRANSPORTATION**

We recently purchased our third Temsa Coach Bus!

The perfect ride for group outings to meetings and events throughout the region . . .

- 40 passenger capacity
- Reclining leatherette seat
- AC outlets at every seat
- USB charging outlets at every seat
  - Restroom
- Audio/Video entertainment system
  - Air conditioned
  - Ducted heating system
- 250 cubic feet of underbelly storage
- Kneeling feature in front for easy entry
  - Air ride suspension
  - Overhead storage
  - WIFI available upon request