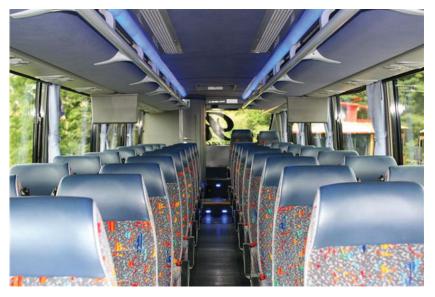

## **NEW RHOADS TRANSPORTATION**

We recently purchased our third Temsa Coach Bus!

The perfect ride for group outings to meetings and events throughout the region . . .

- 40 passenger capacity
- Reclining leatherette seat
- AC outlets at every seat
- USB charging outlets at every seat
  - Restroom
- Audio/Video entertainment system
  - Air conditioned
  - Ducted heating system
- 250 cubic feet of underbelly storage
- Kneeling feature in front for easy entry
  - Air ride suspension
  - Overhead storage
  - WIFI available upon request